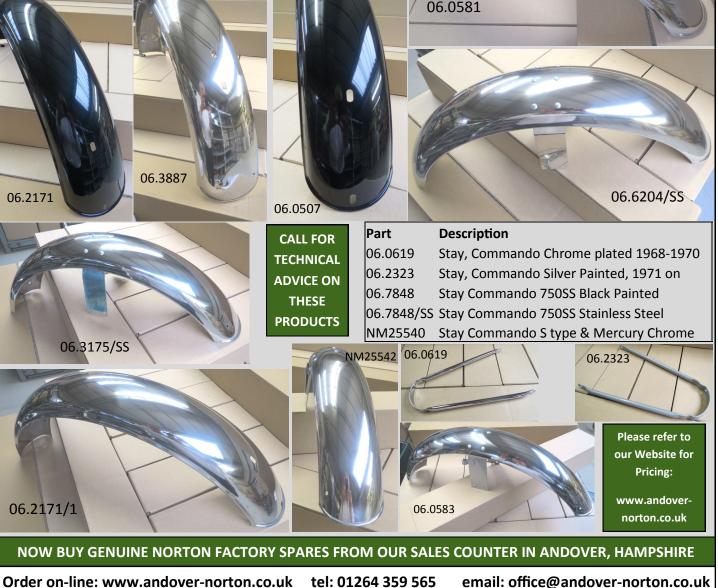

#### Part Description 06.2363 Front Mudguard (blade only) 750SS Stainless Steel 06.0581 Front Mudguard (blade only) 1968-1970 S/Steel 06.6204 Front Mudguard Assembly (2 holes) Stainless Steel 06.6204/SS Front Mudguard Assembly (2 holes) Stainless bridge 06.3175 Front Mudguard Assembly (4 holes) Stainless Steel 06.3175/SS Front Mudguard Assembly (4 holes) Stainless bridge NM25542 Front Mudguard Assembly S Type Stainless Steel 06.2363 06.0583 Front Mudguard Narrow Blade S/Steel 1968-1970 06.0507 Rear Mudguard Fastback Black S/Steel 1968-1970 06.2171 Rear Mudguard Fastback Black S/Steel 1971 on 06.0507/1 Rear Mudguard Fastback Polished S/Steel 1968-1970 06.2171/1 Rear Mudguard Fastback Polished S/Steel 1971 on 06.3887 Rear Mudguard Stainless Steel 1971 on 06.0581